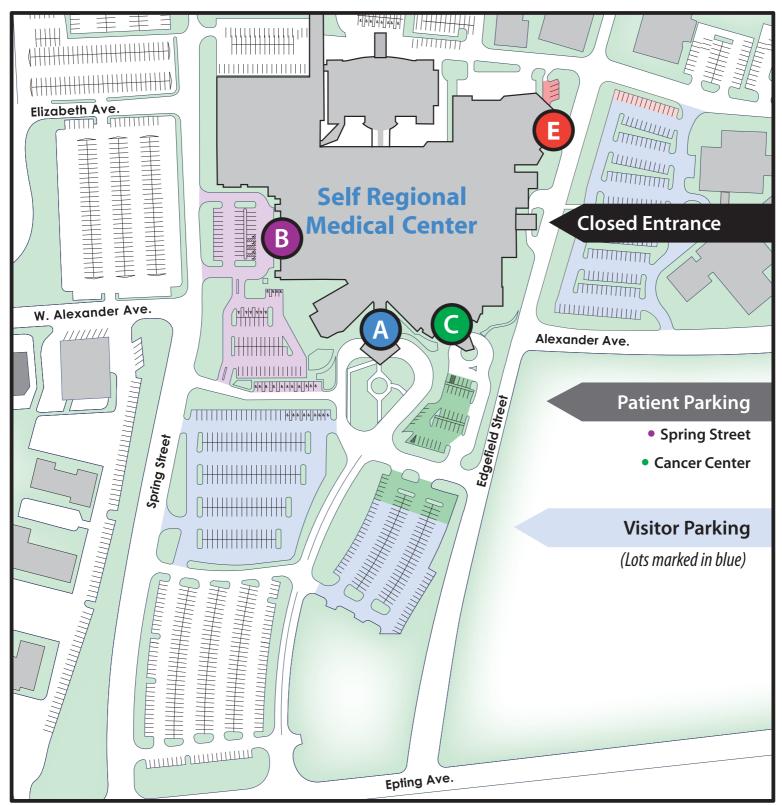

# **Self Regional Healthcare Facility Updates**

**Beginning September 1, 2016:** 

- **Edgefield Street entrance closing**
- New, simplified parking, entrance and registration

We're making it easier for you to find the best parking and entrance with our new A, B, C signage.

#### **Entrance Locators**

#### **Entrance A (Epting Avenue)**

- Patient Registration
  - Pre-admission Testing
  - Radiology Services
  - Pain Management Clinic
    Outpatient Pharmacy
- Patient Tower
- Human Resources
- Behavioral Health Center (BHC)
- Clinical Dieticians
- Nutritional Counseling

## **The Cancer Center**

**Emergency Care Center (ECC)** 

### Entrance B (Spring St.)

- Ambulatory Care Center
- Surgery Check-In
- and Pick-Up
- Childbirth Center
- Cardiovascular Services
- Neonatal Intensive Care Unit (NICU)
- Intensive Care Unit (ICU)/Coronary Care Unit (CCU)
- Ambulance Patient Drop-Off Cardiac Intensive Care Unit (CICU)
  - Respiratory Therapy
  - Neurodiagnostics