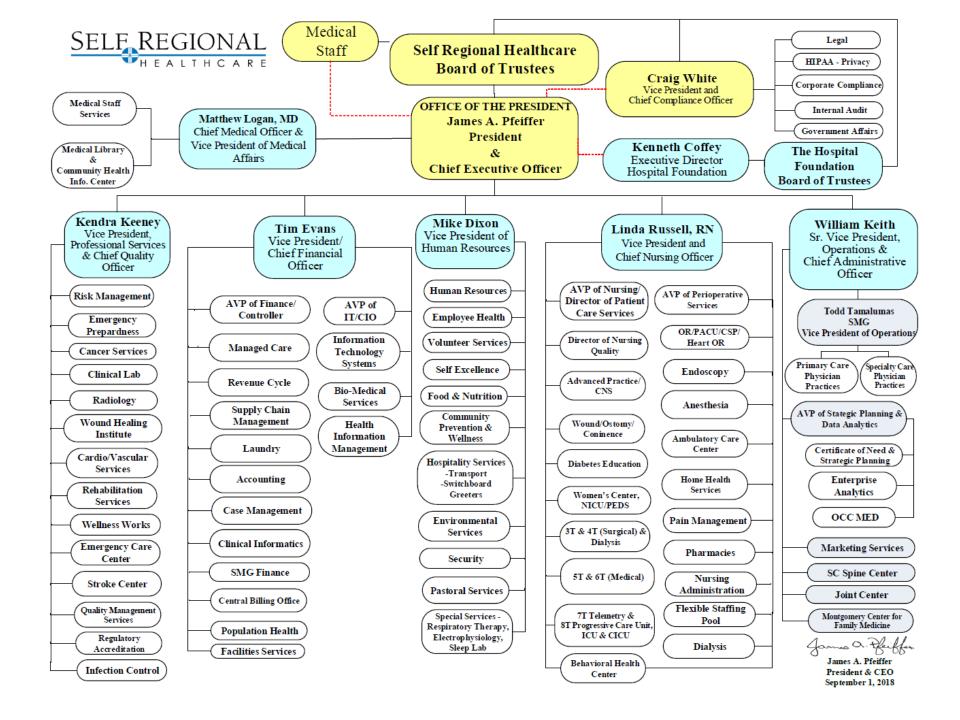

## Welcome to Orientation



Healthcare Connected!





#### Serving the Lakelands of South Carolina

- Independent, Not for Profit
- Serve as Destination or Referral Hospital for Advanced Care
- 358 Licensed Beds
- Over 2,600 Team Members
- 200+ Physicians on Active
  Medical Staff in over 40 specialties





#### Mission and Vision

#### **Mission**

Our hearts, hands and minds are leading our communities to better health.

### **Vision**

The care, experience and value we provide will be superior for all the communities we are entrusted to serve.

# Our Purpose

# Always Create The Best Experience

#### **Our Values**

Integrity

Compassion

Respect

Quality

We will deliver **quality** patient care with **integrity, compassion and respect.**