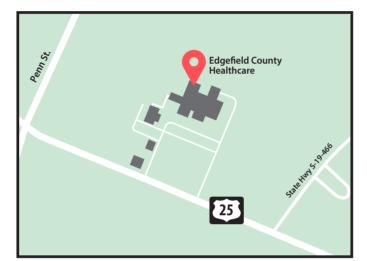

### Location

Edgefield County Healthcare is convenietly located at 300 Ridge Medical Plaza, Edgefield, S.C., in the same vicinity as Edgefield Medical Center.

An Affiliate of Self Regional Healthcare

300 Ridge Medical Plaza, Edgefield, S.C. 29824 (803) 637-3174 • www.myech.org